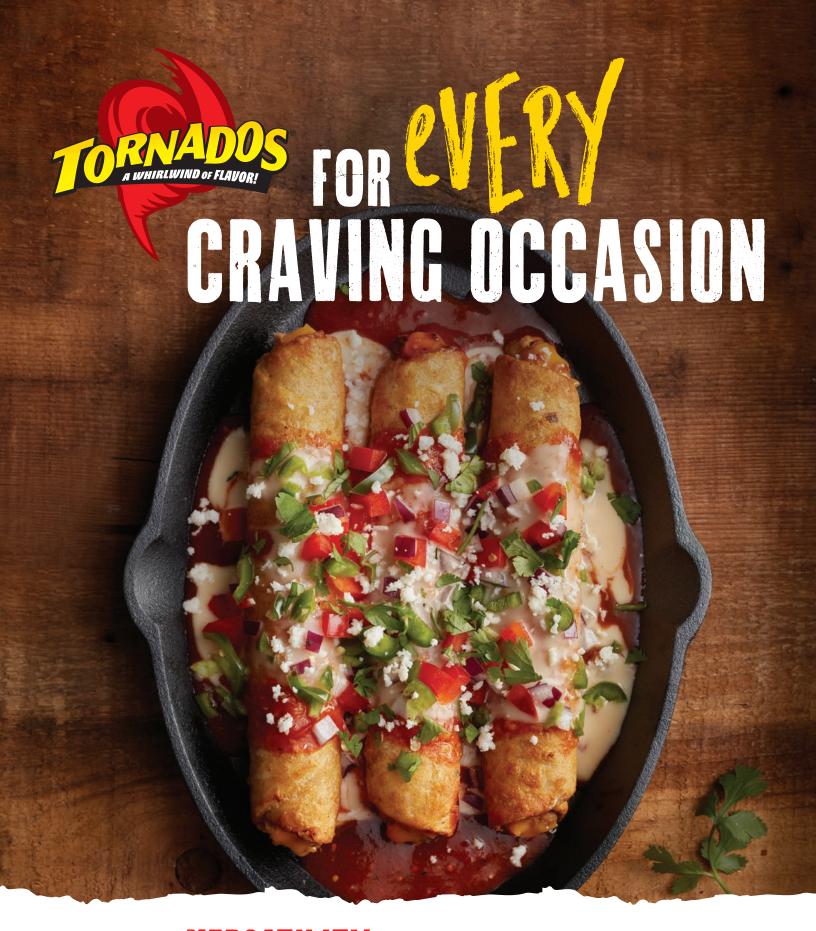

Delicious **VERSATILITY** for Foodservice Operations

**ELEVATE MENUS WITH EASE** 

With simple prep, a wide range of craveable flavors, and the versatility to be served alone or in a variety of delicious dishes, Tornados® can help your foodservice operation thrive. They're a perfect fit for breakfast, lunch, dinner, snacking, and late-night occasions.

- Crispy, seasoned shells are filled with on-trend and classic flavors.
- With just a few ingredients, you can create bold dishes without added labor.
- Ideal for on-the-go enjoyment and sit-down dining.