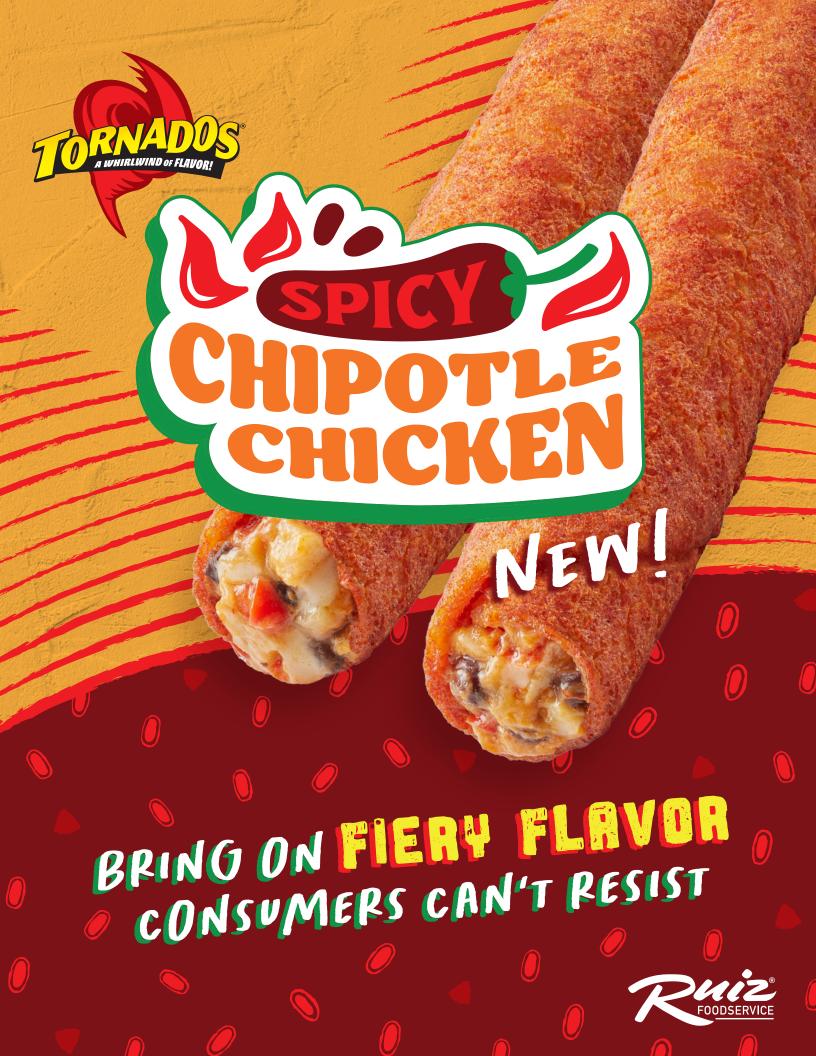

EYE-CATCHING
SPICY RED SHELL

THE TASTY DETAILS!

NEW Spicy Chipotle Chicken Tornados® deliver a sizzling meal and snack experience that begins as soon as they see the unique, blazing red tortilla shell.

- The deliciously crispy red tortilla gets its color from chipotle and guajillo peppers.
- It's the perfect combination of tastes for the growing number of consumers seeking bolder choices.