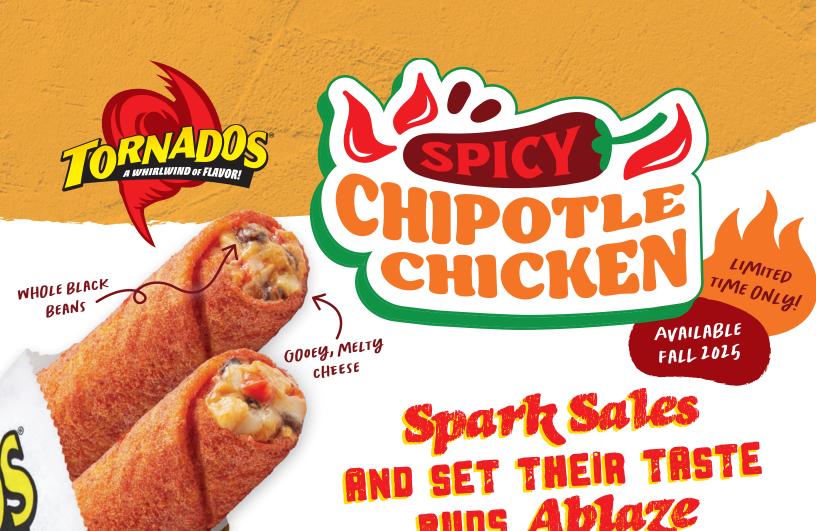

EYE-CATCHING
SPICY RED SHELL

THE TASTY DETAILS!

NEW Spicy Chipotle Chicken Tornados® deliver a sizzling meal and snack experience that begins as soon as they see the unique, blazing red tortilla shell.

- The deliciously crispy red tortilla gets its color from chipotle and guajillo peppers.
- It's the perfect combination of tastes for the growing number of consumers seeking bolder choices.