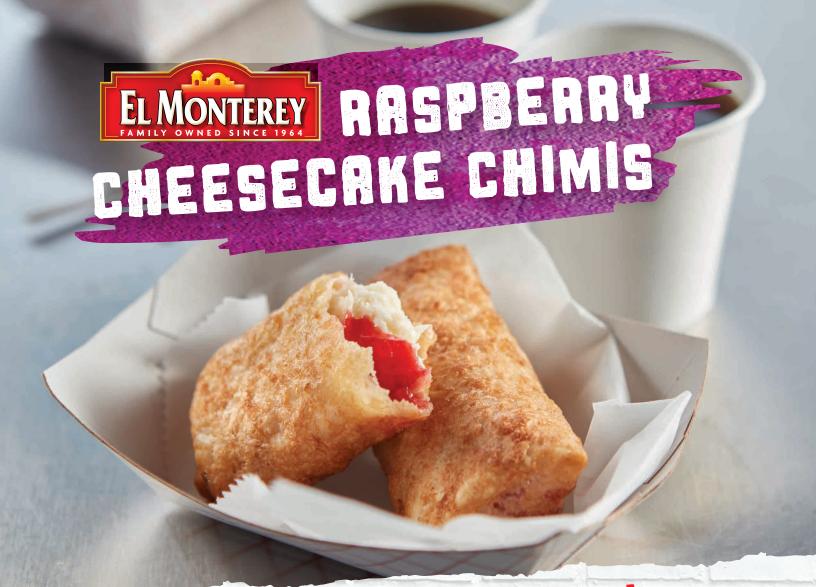

CRISPY, CREAMY, TASTY!

Sweet, tart and oh-so-delicious, these chimis have a creamy cheesecake and raspberry filling inside a tasty, crispy tortilla.

Dessert that drives hot case sales!

Easy prep

Long hold time in hot case