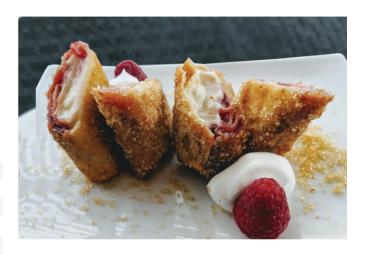

## **Lemon Turbinado Rolled Raspberry Chimi**

featuring El Monterey® Raspberry Cheesecake Chimi

| INGREDIENTS                                        | Total Recipe Weight:<br>155g / 5.47 oz<br>1 Serving |
|----------------------------------------------------|-----------------------------------------------------|
| El Monterey<br>Raspberry Cheesecake Chimi<br>23306 | 4 oz (2 each)                                       |
| Turbinado Sugar/Lemonade Blend                     | 1.5 tsp                                             |
| Fresh Raspberries                                  | .60 oz (2 whole)                                    |
| Whipped Cream                                      | .50 oz                                              |
| Sugar & Lemonade Blend Recipe                      |                                                     |
| Turbinado Sugar                                    | 1 cup                                               |

## **DIRECTIONS**

Country Time® Powdered Lemonade

- 1: Prepare the Turbinado sugar by adding the powdered lemonade then blending.
- 2: Cook the Raspberry Cheesecake Chimis as instructed.

- **3:** Remove the Chimis from oven then immediately add Chimis to the lemon turbinado sugar blend then cut on the bias and place on a plate letting the chimis rest on each other.
- 4: Garnish with whip cream and fresh raspberries.