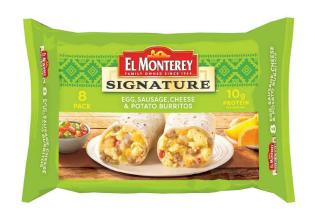

# El Monterey<sup>®</sup> Signature Burritos Egg, Sausage, Cheese & Potato 8 ct

#### Product # 14842

Start your day off right with El Monterey Signature Egg, Sausage, Cheese & Potato Breakfast Burritos packed with real scrambled eggs, seasoned pork sausage, cheddar, Pepper Jack and American cheeses, potatoes, tomatoes and green chilies rolled in a fresh-baked tortilla. This hearty breakfast is the perfect frozen meal for home or for when you're on the go. Committed to quality and tradition, these El Monterey microwavable breakfast burritos deliver 10 grams of protein to keep you satisfied and help you power through the day. These individually wrapped burritos are an ideal solution for morning, noon, and night. El Monterey frozen breakfast burritos only take a few minutes in the microwave for a quick snack or pop into the oven (or air fryer) for a crispier quick start meal! You can find El Monterey Signature Egg, Sausage, Cheese & Potato Breakfast Burritos in the frozen breakfast section in the green package! Also look for El Monterey's wide variety of other frozen Mexican food favorites like taquitos, single serve meals and frozen burritos for breakfast, lunch and dinner!

## EGG, SAUSAGE, CHEESE & POTATO

8 PACK