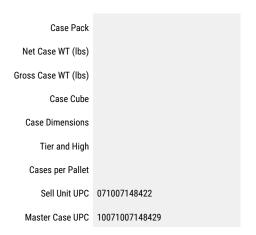

he microwave for a quick snack or pop into the oven (or air fryer) for a crispier quick start meal! You can find El Monterey Signature Egg, Sausage, Cheese & Potato Breakfast Burritos in the frozen breakfast section in the green package! Also look for El Monterey's wide variety of other frozen Mexican food favorites like taquitos, single serve meals and frozen burritos for breakfast, lunch and dinner!

- Made with real scrambled eggs, seasoned pork sausage, cheddar, Pepper Jack and American cheeses, potatoes, tomatoes and green chilies wrapped with a fresh-baked flour tortilla
- 8 individually wrapped burritos, each loaded with 10 grams of protein and 0 grams of trans fat per serving to start your day out right
- Ready in minutes from your oven (air fryer) or microwave

### Ingredients







## EGG, SAUSAGE, CHEESE & POTATO

8 PACK

#### **Nutrition Facts**

Serving Size 1 BURRITO (128g) Serving Per Container 8

| Amount Per Serving              |                          |
|---------------------------------|--------------------------|
| Calories 290                    | Calories from<br>Fat 120 |
|                                 | % Daily Value*           |
| Total Fat 13g                   | 20%                      |
| Saturated Fat 4g                | 20%                      |
| Trans Fat 0g                    |                          |
| Cholesterol 70mg                | 23%                      |
| Sodium 550mg                    | 23%                      |
| Total Carbohydrate 33g          | 11%                      |
| Dietary Fiber 1g                | 4%