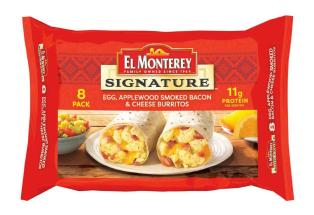

## El Monterey<sup>®</sup> Signature Burritos Egg, Applewood Smoked Bacon and Cheese 8 ct

Product # 14159

Start Your Day Off Right With El Monterey Signature Egg, Applewood Smoked Bacon and Cheese Burritos Packed With Real Scrambled Eggs, Applewood Smoked Bacon, Cheddar Cheese And Tomatoes Rolled In A Fresh-Baked Tortilla. This Hearty Breakfast Is The Perfect Frozen Meal For Home Or For When Youre On The Go. Committed To Quality And Tradition, These El Monterey Microwavable Breakfast Burritos Deliver 11 Grams Of Protein To Keep You Satisfied And Help You Power Through The Day. These Individually Wrapped Burritos Are An Ideal Solution For Morning, Noon, And Night. El Monterey Frozen Breakfast Burritos Only Take A Few Minutes In The Microwave For A Quick Snack Or Pop Into The Oven (Or Air Fryer) For A Crispier Quick Start Meal. You Can Find El Monterey Signature Egg, Applewood Smoked Bacon and Cheese Burritos In The Frozen Breakfast Section In The Red Package. Also Look For El Montereys Wide Variety Of Other Frozen Mexican Food Favorites Like Taquitos, Single Serve Meals And Frozen Burritos

# 8 PACK