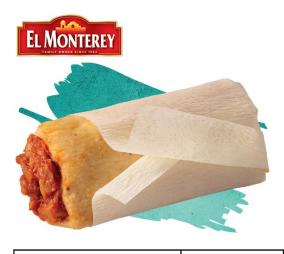

# El Monterey<sup>®</sup> Pork Tamales 5 oz

#### Product # 51938

Fans of authentic Mexican flavors will love these handcrafted pork tamales crafted with a deliciously seasoned and soft corn masa shell. Plus, they're easy to prep.

- · Ideal for C-stores, foodservice, or concessions
- · Crafted with a deliciously seasoned and soft corn masa shell
- Perfect for a grab-and-go snack or meal
- Best served from a steamer. Can also be served from a warming display case or warming tray.
- · Ready in minutes from tamale steamer/point-of-sale display units
- Shelf-life guidelines: Frozen 455 days at or below 10° F, Refrigerated 7 days at or below 40° F
- · Case Pack Info: 60 tamales per case (5 oz. each)